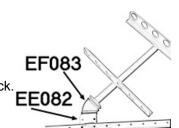

## **Mounting to Utility Vehicles:**

- 1. Attach one of the Bed Rail bracket set (Part #EE082) to the bottom of the Hand Tool Rack.
  - a. Optional 45° bracket (Part #EF083) will be attached to the base of the rack.
  - b. Attach the Bed Rail to the base of the 45° bracket (Part #EF083)
- 2. Attach the Bed Rail Bracket to the Bed Rail.