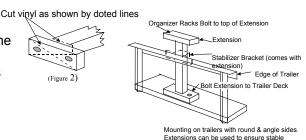

## Mounting on open Trailers:

- Drill 3/8 mounting holes directly over an upright support and bolt the rack on.
- If the sides of your trailer aren't strong enough use an extension & support off the floor. (Figure 1)